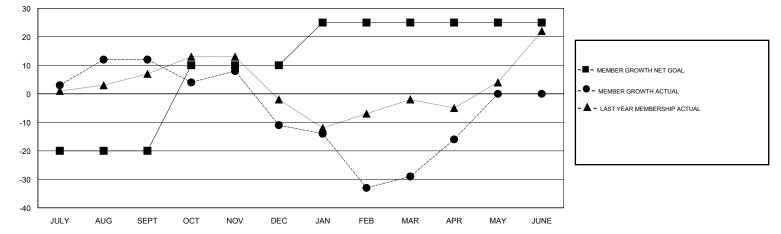

## GMT CA

| Clubs                 |               |           |               | Members               |                           |                         |                                                    |
|-----------------------|---------------|-----------|---------------|-----------------------|---------------------------|-------------------------|----------------------------------------------------|
| RESULTS FOR 2018-2019 |               |           |               | RESULTS FOR 2018-2019 |                           |                         |                                                    |
| QUARTER               | NEW CLUB GOAL | NEW CLUBS | DROPPED CLUBS | QUARTER               | MEMBER GROWTH NET<br>GOAL | MEMBER GROWTH<br>ACTUAL | DROPPED<br>MEMBERS ACTUAL<br>(including transfers) |
| JULY/AUG/SEPT         | 0             | 0         | 0             | JULY/AUG/SEPT         | -20                       | 32                      | 18                                                 |
| OCT/NOV/DEC           | 0             | 0         | 0             | OCT/NOV/DEC           | 30                        | 23                      | 44                                                 |
| JAN/FEB/MAR           | 0             | 0         | 1             | JAN/FEB/MAR           | 15                        | 28                      | 45                                                 |
| APR/MAY/JUNE          | 0             | 0         | 0             | APR/MAY/JUNE          | 0                         | 18                      | 5                                                  |